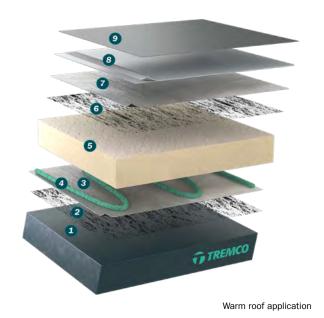

| NUMBER | PRODUCT TITLE                                                     | WEIGHT                              |
|--------|-------------------------------------------------------------------|-------------------------------------|
| 1      | Prepared Substrate                                                | N/A                                 |
| 2      | TremStik Spray Primer                                             | Nominal                             |
| 3      | TremVap AVCL                                                      | 0.65kg/m <sup>2</sup>               |
| 4      | TremStik PU Adhesive                                              | Nominal                             |
| 5      | TremTherm Insulation                                              | 4.48kg/m <sup>2</sup> (140mm PIR)** |
| 6      | TremStik Spray Primer                                             | Nominal                             |
| 7      | TremVap Carrier Membrane                                          | 0.68kg/m <sup>2</sup>               |
| 8      | AlphaGuard PUMA WP with AlphaGuard PUMA 165g Reinforcement Fabric | 2.97kg/m <sup>2</sup>               |
| 9      | AlphaGuard PUMA Coloured Top Coat                                 | $0.3-0.5 \text{kg/m}^2$             |